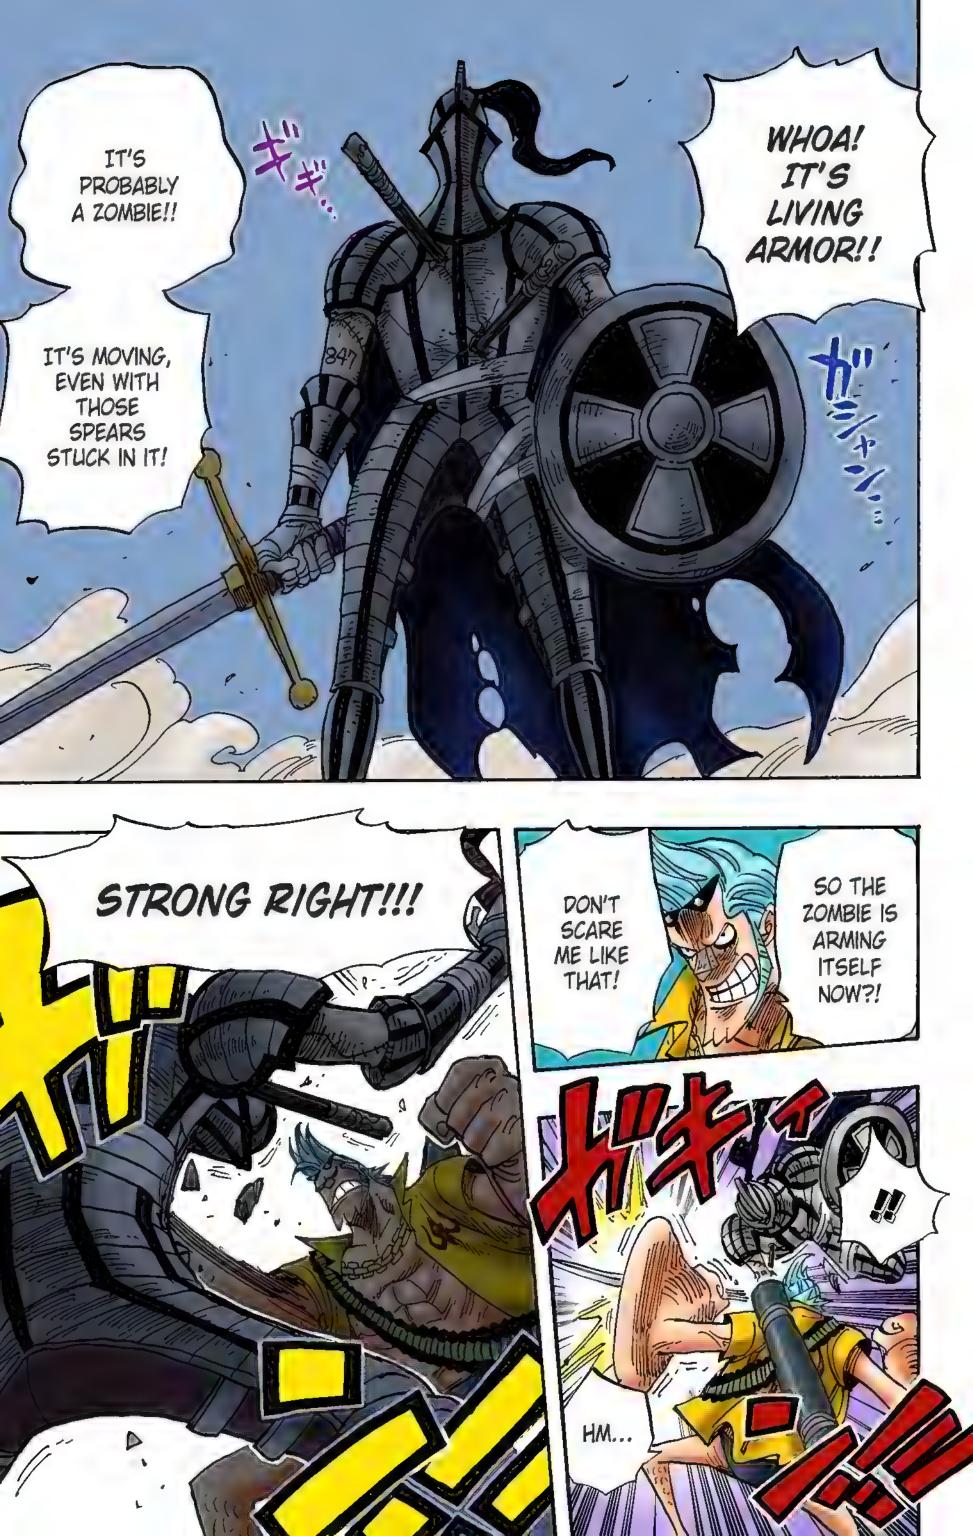

--NAO

A: I received these two questions related to my short story collection, Wanted!

Let's start with Ryuma: The zombie that appears in chapter 450 of this volume is indeed Ryuma, the main character and samurai in the short story "Monsters." In the world of One Piece, he has already died from an illness and is revered as a legendary swordsman. I could have just ignored this matter, but I was really happy to see how many people noticed it. As for the second question, about Garp, the one-shot comic was a prototype for One Piece and Luffy's grandfather appeared as a pirate. He looks identical, but please think of them as different people. The Garp in One Piece has been a bona fide navy man all his life.